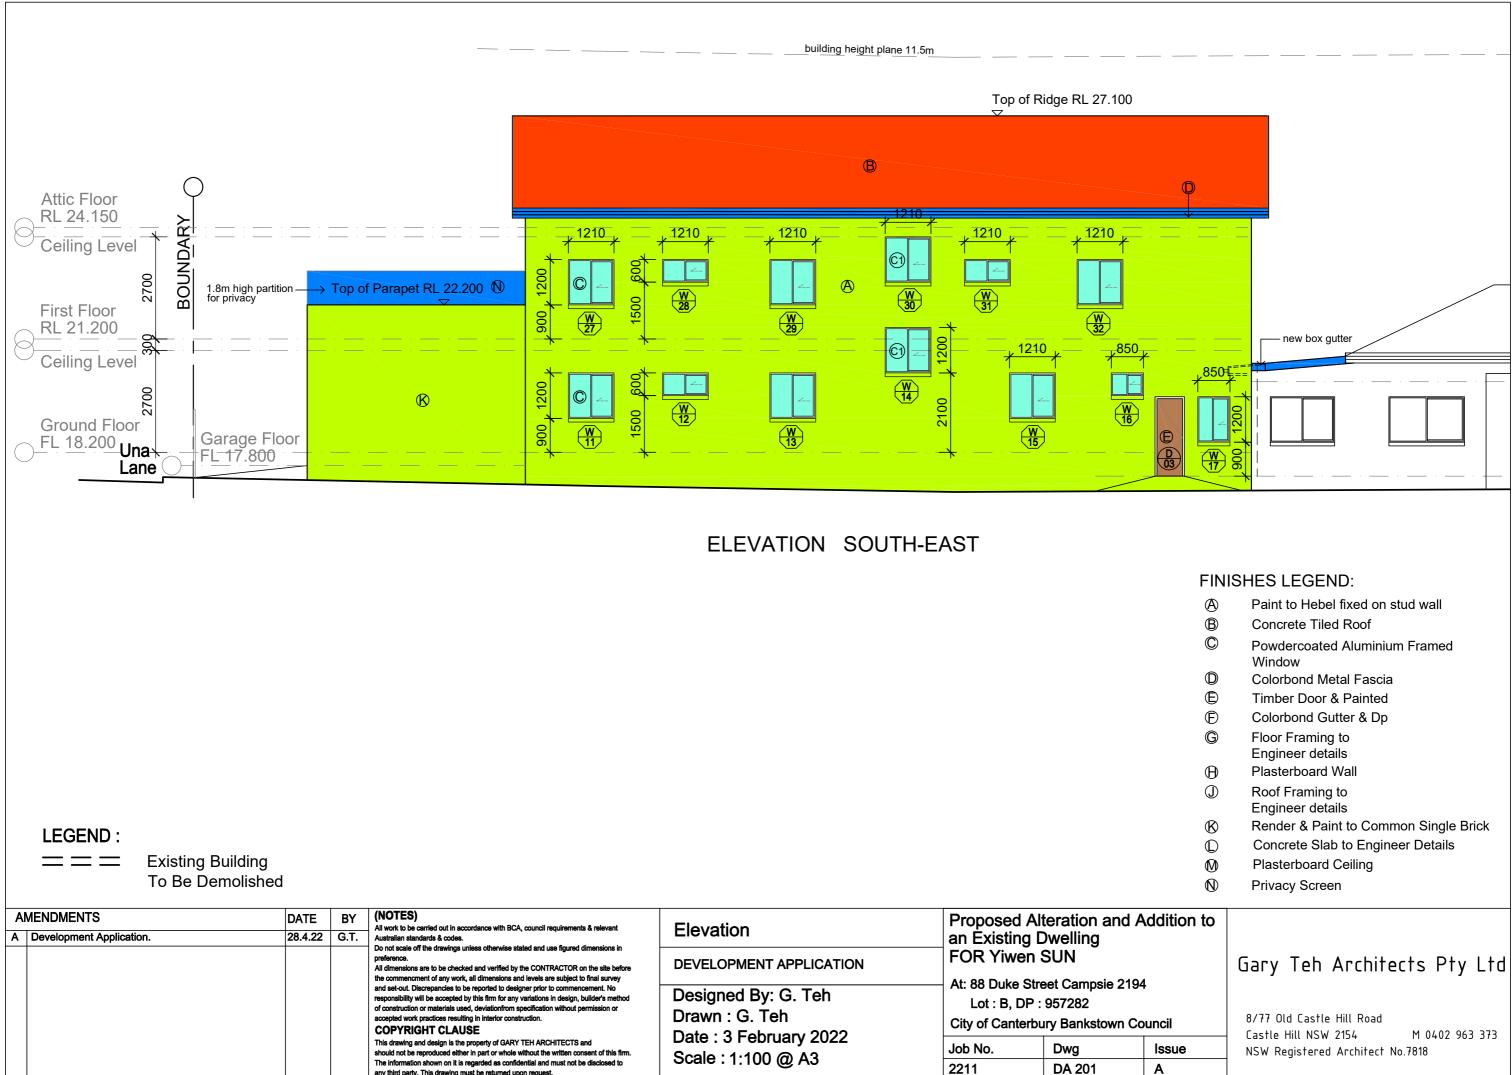

any third party. This drawing must be returned upon request.

| A            | Paint to Hebel fixed on stud wall                                                                    |
|--------------|------------------------------------------------------------------------------------------------------|
| B            | Concrete Tiled Roof                                                                                  |
| C            | Powdercoated Aluminium Framed<br>Window                                                              |
| $\mathbb{D}$ | Colorbond Metal Fascia                                                                               |
| Ē            | Timber Door & Painted                                                                                |
| Ð            | Colorbond Gutter & Dp                                                                                |
| G            | Floor Framing to<br>Engineer details                                                                 |
| $\oplus$     | Plasterboard Wall                                                                                    |
| J            | Roof Framing to<br>Engineer details                                                                  |
| ß            | Render & Paint to Common Single Brick                                                                |
| $\mathbb{D}$ | Concrete Slab to Engineer Details                                                                    |
| $\mathbb{M}$ | Plasterboard Ceiling                                                                                 |
| $\mathbb{N}$ | Privacy Screen                                                                                       |
| n to         |                                                                                                      |
|              | Gary Teh Architects Pty Ltd                                                                          |
|              | 8/77 Old Castle Hill Road<br>Castle Hill NSW 2154 M 0402 963 373<br>NSW Registered Architect No.7818 |